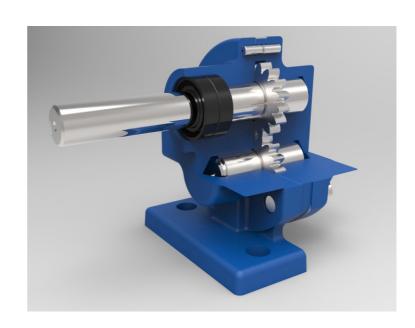

# Midland Pump Manufacturing Company Ltd Seeleys Road, Greet, Birmingham, B11 2LF

Tel: 0121 773 8862 3lines Fax: 0121 771 4363

| NO                                                               | PART NUMBER | QTY      |                                                                                                                                                      | $\cap$                             |  |  |
|------------------------------------------------------------------|-------------|----------|------------------------------------------------------------------------------------------------------------------------------------------------------|------------------------------------|--|--|
| 1                                                                | 088         | 1        |                                                                                                                                                      | (1) (13)                           |  |  |
| 2                                                                | 154         | 1        |                                                                                                                                                      | 7 9                                |  |  |
| 3                                                                | 317         | 1        | (10) (8) (4)                                                                                                                                         |                                    |  |  |
| 4                                                                | 342         | 4        |                                                                                                                                                      |                                    |  |  |
| 5                                                                | 350         | 2        |                                                                                                                                                      |                                    |  |  |
| 6                                                                | 365         | 2        | 9                                                                                                                                                    |                                    |  |  |
| 7                                                                | 487         | 1        |                                                                                                                                                      | ( )                                |  |  |
| 8                                                                | 487_KEYWAY  | 1        |                                                                                                                                                      |                                    |  |  |
| 9                                                                | 524         | 4        |                                                                                                                                                      |                                    |  |  |
| 10                                                               | 755         | 1        |                                                                                                                                                      |                                    |  |  |
| 11                                                               | 759         | 1        |                                                                                                                                                      |                                    |  |  |
| 12                                                               | A1039       | 2        |                                                                                                                                                      |                                    |  |  |
| 13                                                               | A1506       | 4        |                                                                                                                                                      |                                    |  |  |
| 14                                                               | A1644       | 1        |                                                                                                                                                      |                                    |  |  |
|                                                                  |             |          | 3 14 11 2 12                                                                                                                                         |                                    |  |  |
| Issue: 2 04-04-14 Mi                                             |             |          | Midland Pump Manufacturing Company Ltd own the copyright of this drawing which is supplied in confidence and which must                              | Midland Pump Manufacturing Co. Ltd |  |  |
| Contact                                                          |             |          | is supplied in confidence and which must not be used for any purpose other than for which it is supplied and must not be re-produced or used for the | Pump Ref.                          |  |  |
| Email: Enquiries@MidlandPump.co.uk<br>Phone: +44 (0)121 773 8862 |             | np.co.uk | purpose of manufacture without                                                                                                                       | PES897                             |  |  |