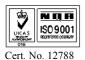

## Midland Group 1 Pumps

The Midland Group 1 pump is available in 15 different sizes with flow rates\* of 3 - 42 //min. Due to the modular construction and the large stocks of component parts most models can be supplied on very short lead times (typically 1-2 days)

Pump Type Fixed clearance positive displacement external gear

Release Valve Ball and Spring type, fixed and adjustable available for pressures up to 10 bar.

The release valve is purely to protect the motor from overload and not to