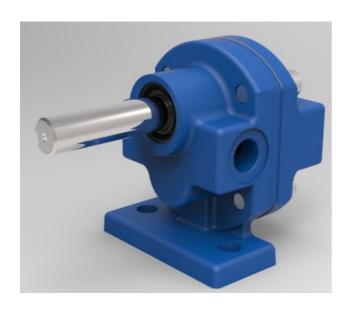

Pump Type Fixed clearance positive displacement external gear

Release Valve Ball and Spring type, fixed and adjustable available for pressures up to 10 bar.

The release valve is purely to protect the motor from overload and not to

Gears Carbon Steel Grade 212M36/212A42 BS 970 part 1
Bearings Glacier type DU PTFE wrapped bush bearings