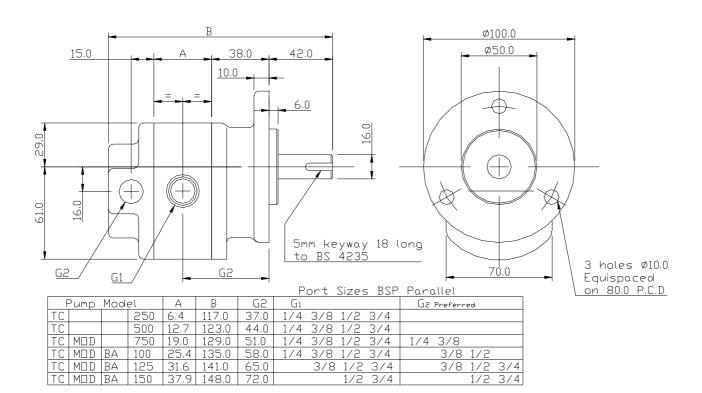

## Midland Group 1 Pumps

The Midland Group 1 pump is available in 15 different sizes with flow rates\* of 3 - 42 //min. Due to the modular construction and the large stocks of component parts most models can be supplied on very short lead times (typically 1-2 days)

## Midland Pump Group1 with Release Valve Body ported

For capacities please see Midland pump Group 1 flange mounted pump data sheet DS1 For Models TC250 and TC 500 please see Cover ported data Sheet DS3

## Midland Pump Group1 Data Sheet

Pump Type Fixed clearance positive displacement external gear

Capacity

Standard Materials of construction (options available please consult works)

Casings Close grained grey cast iron to grade 220